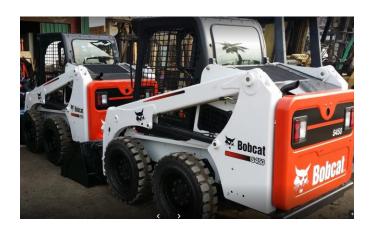

ot 264, No. 42C, Bt 10 ½, Jalan Cheras

Cheras Perdana

43200 Selangor Darul Ehsan

Tel: 603-90755363 HP: 6016-2332819 Fax: 603-90755362

Email: sinloyheng\_engrg@yahoo.com

# **COMPANY PROFILE 2018**

## NAME: SIN LOY HENG ENGINEERING SDN BHD

### **OBJECTIVES**

Our objectives are to establish a reputable business relationships with our clients. To provide reasonably priced machineries and customer-oriented services to our customers with esteemed satisfaction

#### **OUR PRODUCTS**

#### SALE AND RENTAL OF CONSTRUCTION MACHINERY

**CONCRETE MIXER** 



WATER PUMP



# **COMPANY PROFILE 2018**

## NAME: SIN LOY HENG ENGINEERING SDN BHD

## BAR BENDER



**BAR CUTTER** 



### WELDING SET



### AIR COMPRESSOR



## NAME: SIN LOY HENG ENGINEERING SDN BHD

## MINI EXCAVATOR



**BOBCAT** 



**GENERATOR SET**